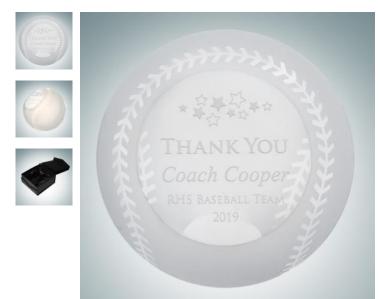

## Slanted Frosted Baseball

| Material Optical Crystal |        |                      | Imprint Method Sandblast Etch |        |         |          |
|--------------------------|--------|----------------------|-------------------------------|--------|---------|----------|
|                          | SKU    | Dimension (H x       | W x D)                        | Imprii | nt Area | Wt. (lb) |
| NA                       | 101271 | 3" x 3-1/8" x 3-1/8" |                               | 1"     | x 1"    | 1.8      |

## DESCRIPTION

This gorgeous crystal gift would be appreciated by any baseball player! The Slanted Face Baseball Crystal features a clear crystal sphere with stitching and a flat face ready for your engraving. It can be a great coach gift and father's day gift with Free personalization.