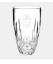

## **Dublin Classic Vase**

| Material Lead Crystal |        | Imprint Metho        | d Sandbla  | Sandblast Etch |          |
|-----------------------|--------|----------------------|------------|----------------|----------|
|                       | SKU    | Dimension (H x       | W x D) Imp | print Area     | Wt. (lb) |
| NA                    | 110761 | 9" x 5" dia; Base: 3 | 2-         | 1/2" x 3"      | 3.9      |

## **DESCRIPTION**

This Dublin Classic Vase is an ideal gift for any corporate promotions, celebration events, or personal gift giving occasions, including Wedding & Anniversary, Valentine's Day, or Birthday, with our free personalization and engraving services.