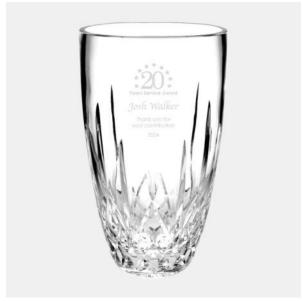

## **Dublin Classic Vase**

| Material Lead Crystal |        | Imprint Metho        | d Sandbla  | Sandblast Etch |          |
|-----------------------|--------|----------------------|------------|----------------|----------|
|                       | SKU    | Dimension (H x       | W x D) Imp | print Area     | Wt. (lb) |
| NA                    | 110761 | 9" x 5" dia; Base: 3 | 2-         | 1/2" x 3"      | 3.9      |

## **DESCRIPTION**

This Dublin Classic Vase is an ideal gift for any corporate promotions, celebration events, or personal gift giving occasions, including Wedding & Anniversary, Valentine's Day, or Birthday, with our free personalization and engraving services.