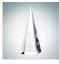

## **Pyramid Tower**

Material Optical Crystal Imprint Method Sandblast Etch

|    | SKU    | Dimension (H x W x D)    | Imprint Area | Wt. (lb) |
|----|--------|--------------------------|--------------|----------|
| NA | 100760 | 7-1/2" x 2-3/4" x 2-3/4" | 5" x 1-3/4"  | 3.0      |

## **DESCRIPTION**

The Pyramid Tower Award is sculptured of Optic Crystal and symbolizes successful endeavors. Give this magnificent Optical Crystal Pyramid Tower Award to those who display daily achievements and a strong commitment to success. Use our Free Personalization Service to engrave your company logo and texts. It's perfect for all employee recognition events.