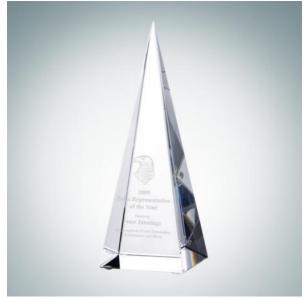

## **Pyramid Tower**

Material Optical Crystal Imprint Method Sandblast Etch

|    | SKU    | Dimension (H x W x D)    | Imprint Area | Wt. (lb) |
|----|--------|--------------------------|--------------|----------|
| NA | 100760 | 7-1/2" x 2-3/4" x 2-3/4" | 5" x 1-3/4"  | 3.0      |

## **DESCRIPTION**

The Pyramid Tower Award is sculptured of Optic Crystal and symbolizes successful endeavors. Give this magnificent Optical Crystal Pyramid Tower Award to those who display daily achievements and a strong commitment to success. Use our Free Personalization Service to engrave your company logo and texts. It's perfect for all employee recognition events.