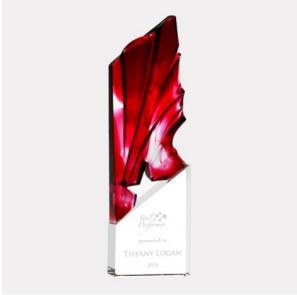

## **Red Crest Award**

| Mate | erial Optic | al Crystal, Pate de V <mark>elrre</mark> print M | lethod Sandbla  | Sandblast Etch |  |
|------|-------------|--------------------------------------------------|-----------------|----------------|--|
|      | SKU         | Dimension (H x W x D)                            | Imprint Area    | Wt. (lb)       |  |
| NA   | 103050      | 10-1/8" x 3" x 1-1/4"                            | 3-1/4" x 2-1/2" | 4.0            |  |

## **DESCRIPTION**

Honor corporate excellence and celebrate milestone achievements with this Red Crest Award. Personalize this piece by engraving the recipient name, company logo, and award details such as Years of Service, Retirement, Sales Achievements, and Leadership Recognition with our free high-quality personalization and engraving services.