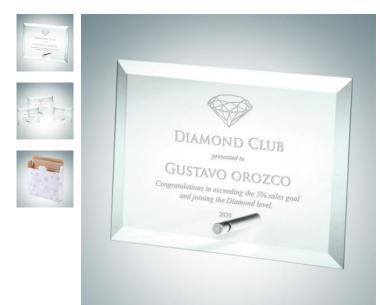

## DESCRIPTION

Honor corporate excellence and celebrate milestone achievements with this 3/16" thick Jade Glass Beveled Horizontal Rectangle with Aluminum Pole Award, available in three sizes. Personalize this piece by engraving the recipient name, company logo, and award details such as Years of Service, Retirement, Sales Achievements, and Leadership Recognition with our free high-quality personalization and engraving services.