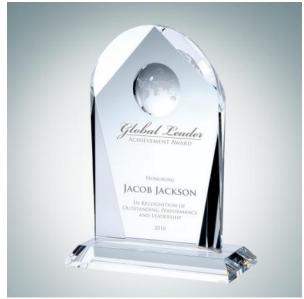

## Arch Globe Award

Material Optical Crystal Imprint Method Sandblast Etch

SKU Dimension (H x W x D) Imprint Area Wt. (lb)

NA 100970 9-1/4" x 7" x 3" 4-1/4" x 2-1/2" 6.0

## **DESCRIPTION**

This Optical Crystal Arch Globe Award features an etched design of the continents resembling Planet Earth. Give this award in recognition of exceptional hard work and dedication.