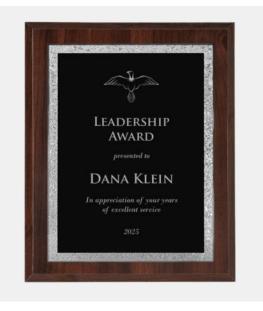

## Black/Silver Victory Plate on High Gloss Horiz

| Mate | erial Wood | i, Metal Imprir                | Imprint Method Laser Engraving |          |  |
|------|------------|--------------------------------|--------------------------------|----------|--|
|      | SKU        | Dimension (H x W x D)          | Imprint Area                   | Wt. (lb) |  |
| S    | 160461     | 9" x 7" x 3/4" / Plate: 7" x 5 | 6" x 4"                        | 3.5      |  |
| М    | 160462     | 10" x 8" x 3/4" / Plate: 8" x  | 6" 7-1/2" x 5-1/2"             | 4.0      |  |
| L    | 160463     | 12" x 9" x 3/4" / Plate: 10"   | x 7 9-1/4" x 6-1/4"            | 4.5      |  |

## **DESCRIPTION**

Honor corporate excellence and celebrate milestone achievements with this Black/Silver Victory Plate on High Gloss Horiz./Verti. Cherrywood Finish Plaque, available in 3 sizes. Personalize this piece by engraving the recipient name, company logo, and award details such as Years of Service, Retirement, Sales Achievements, and Leadership Recognition with our free high-quality personalization and engraving services.