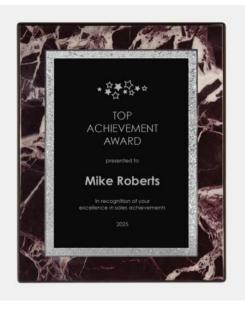

## Black/Silver Plate on Horiz./Verti. Burgundy M

| Mate | erial Wood | d, Metal Imprint M               | Imprint Method Laser Engraving |          |  |  |
|------|------------|----------------------------------|--------------------------------|----------|--|--|
|      | SKU        | Dimension (H x W x D)            | Imprint Area                   | Wt. (lb) |  |  |
| S    | 160491     | 9" x 7" x 9/16" / Plate: 7" x 5" | 6" x 4"                        | 3.5      |  |  |
| М    | 160492     | 10" x 8" x 9/16" / Plate: 8" x 6 | 7" x 5"                        | 4.0      |  |  |
| L    | 160493     | 12" x 9" x 9/16" / Plate: 10" x  | 9" x 6"                        | 4.5      |  |  |

## **DESCRIPTION**

Honor corporate excellence and celebrate milestone achievements with this Black/Silver Plate on Horiz./Verti. Burgundy Marble Plaque, available in 3 sizes. Personalize this piece by engraving the recipient name, company logo, and award details such as Years of Service, Retirement, Sales Achievements, and Leadership Recognition with our free high-quality personalization and engraving services.