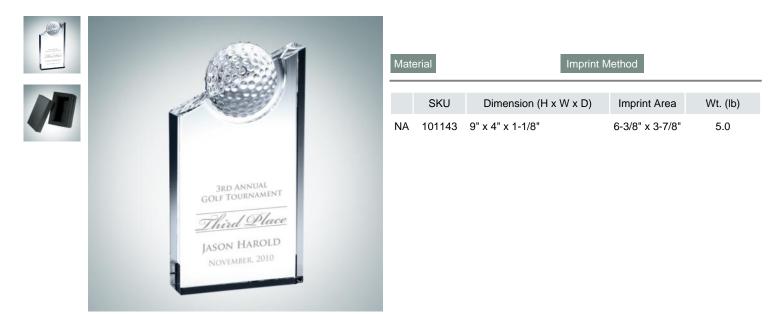

## PRICING

No Setup Fee Free Personalization for one logo and texts; Free Proof if vector art provided; Packaging as shown included.

| Size | SKU    | 12       | 25       | 50       | 100+(4C) |
|------|--------|----------|----------|----------|----------|
| NA   | 101143 | \$154.67 | \$150.80 | \$146.94 | \$139.20 |

## **Custom Option:**

- Color filled (per piece), Available for Sandblast Etch only: \$10(G)/Logo; \$20(G)/Logo+texts
- Additional Location Engraving (per piece): \$10.00(G) per location
- Additional Logo (per piece): \$5.00 (G) per logo
- Logo/artwork clean up or conversion (one-time): \$40 (G)

\*Less than minimum charge \$50(G) will be applied if the order qty per sku is under first column quantity

## DESCRIPTION