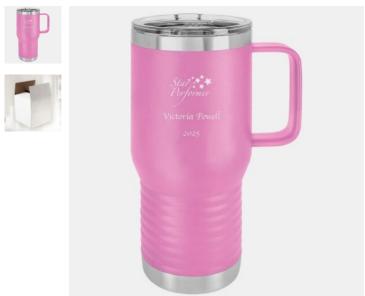

## Polar Camel Vacuum Light Purple Insulated T

| Mate | Material Stainless Steel |                      | Imprint Method |        | Laser Engraving |          |
|------|--------------------------|----------------------|----------------|--------|-----------------|----------|
|      | SKU                      | Dimension (H x       | W x D)         | Imprii | nt Area         | Wt. (lb) |
| 20oz | 400064                   | 7-3/4" x 3-5/8" x 5" |                | 1-3/4" | x 2-1/2"        | 3.0      |

## **DESCRIPTION**

This Polar Camel Vacuum Light Purple Insulated Travel Mug with Slider Lid, 20oz is an ideal gift for any corporate promotions, celebration events, or personal gift giving occasions, including Wedding & Anniversary, Valentine's Day, or Birthday, with our free personalization and engraving services.