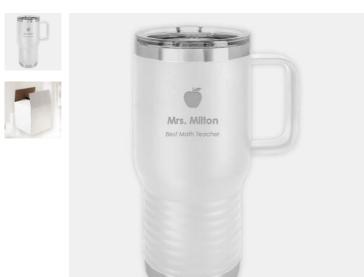

## **DESCRIPTION**

This Polar Camel Vacuum White Insulated Travel Mug with Slider Lid, 20oz is an ideal gift for any corporate promotions, celebration events, or personal gift giving occasions, including Wedding & Anniversary, Valentine's Day, or Birthday, with our free personalization and engraving services.