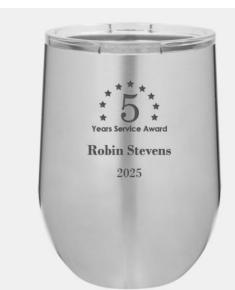

## DESCRIPTION

This Polar Camel Vacuum Silver Insulated Stemless Wine Tumbler with Lid, 12oz is an ideal gift for any corporate promotions, celebration events, or personal gift giving occasions, including Wedding & Anniversary, Valentine's Day, or Birthday, with our free personalization and engraving services.