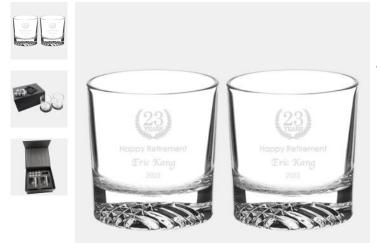

## Whiskey Glass Pair with Coasters & Stones, 9

| Material Molten Glass |        |                       | Imprint Method Sandblast Etch |              |        |          |
|-----------------------|--------|-----------------------|-------------------------------|--------------|--------|----------|
|                       | SKU    | Dimension (H x        | W x D)                        | Imprint Area |        | Wt. (lb) |
| Set                   | 181321 | 3-3/8" x 3-1/2" x 3-7 | 1/2"                          | 2" x         | 2-1/2" | 5.0      |

## DESCRIPTION

This Whiskey Glass Pair with Coasters & Stones, 9oz is an ideal gift for any corporate promotions, celebration events, or personal gift giving occasions, including Wedding & Anniversary, Valentine's Day, or Birthday, with our free personalization and engraving services.