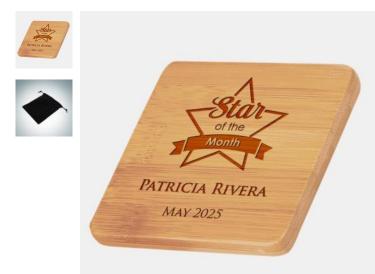

## Square Bamboo Coaster Single

| Mate   | erial Woo | d Imprint N            | Imprint Method Laser Engraving |          |  |  |
|--------|-----------|------------------------|--------------------------------|----------|--|--|
|        | SKU       | Dimension (H x W x D)  | Imprint Area                   | Wt. (lb) |  |  |
| Single | 160501    | 3-1/2" x 3-1/2" x 3/8" | 3-5/8" x 3-5/8"                | 0.7      |  |  |

## DESCRIPTION

This Square Bamboo Coaster Single is an ideal gift for any corporate promotions, celebration events, or personal gift giving occasions, including Wedding & Anniversary, Valentine's Day, or Birthday, with our free personalization and engraving services.