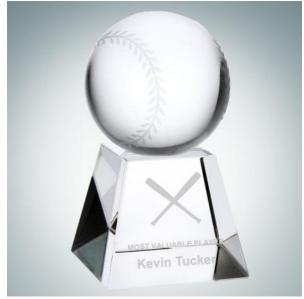

## Baseball with Short Base

101201 4" x 2-3/8" x 2-3/8"

Material Optical Crystal Imprint Method Sandblast Etch

SKU Dimension (H x W x D) Imprint Area Wt. (lb)

1-7/8" x 2-3/8"

2.0

## **DESCRIPTION**

This Optical Crystal Baseball attached on top a Crystal pedestal that offers ample room for personalization. Perfect award for Fantasy Baseball winners, coaches, MVP's, and any other Baseball related events.