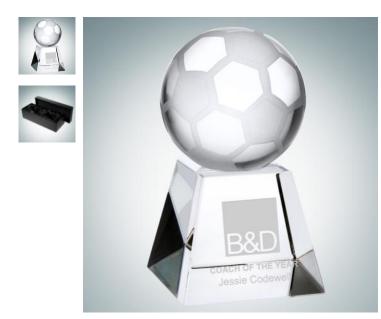

## Soccer Ball with Short Base

| Mate | erial Optic | cal Crystal Imprint I | Imprint Method Sandblast Etch |          |  |
|------|-------------|-----------------------|-------------------------------|----------|--|
|      | SKU         | Dimension (H x W x D) | Imprint Area                  | Wt. (lb) |  |
| NA   | 101221      | 4" x 2-3/8" x 2-3/8"  | 1-7/8" x 2-3/8"               | 2.0      |  |

## DESCRIPTION

This Optical Crystal Soccer Ball rests on top a Crystal pedestal that offers ample room for personalization. Perfect award for Soccer League winners, coaches, MVP's, and any other Soccer related events.