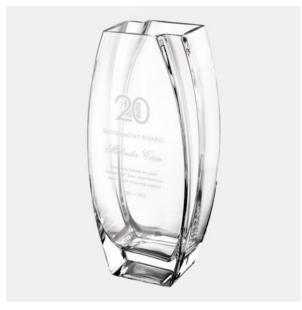

## Clear Precision Vase

| Mat | Material Molten Glass |                       | Imprint Method    | Sandblast Etch |          |
|-----|-----------------------|-----------------------|-------------------|----------------|----------|
|     | SKU                   | Dimension (H x V      | V x D) Impr       | int Area       | Wt. (lb) |
| NA  | 181121                | 10-1/8" x 4-3/4"; Bas | se: 2-3/4" 5-3/8' | ' x 2-3/4"     | 7.0      |

## **DESCRIPTION**

This Clear Precision Vase is an ideal gift for any corporate promotions, celebration events, or personal gift giving occasions, including Wedding & Anniversary, Valentine's Day, or Birthday, with our free personalization and engraving services.