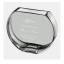

## Transparent Grey Sphere Vase

| Mate | erial Molte | en Glass Imprin             | Imprint Method Sandbla |         | st Etch  |
|------|-------------|-----------------------------|------------------------|---------|----------|
|      | SKU         | Dimension (H x W x D)       | Impri                  | nt Area | Wt. (lb) |
| NA   | 181133      | 6-3/8" x 7-3/8"; Base: 2" x | 2-: 4-1/               | 2" x 4" | 7.0      |

## **DESCRIPTION**

This Transparent Grey Sphere Vase is an ideal gift for any corporate promotions, celebration events, or personal gift giving occasions, including Wedding & Anniversary, Valentine's Day, or Birthday, with our free personalization and engraving services.