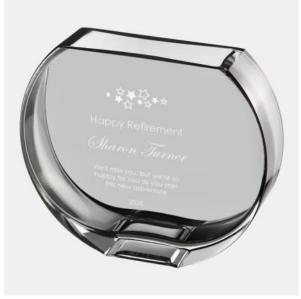

## Transparent Grey Sphere Vase

| Mate | erial Molte | en Glass Imprin             | Imprint Method Sandbla |         | st Etch  |
|------|-------------|-----------------------------|------------------------|---------|----------|
|      | SKU         | Dimension (H x W x D)       | Impri                  | nt Area | Wt. (lb) |
| NA   | 181133      | 6-3/8" x 7-3/8"; Base: 2" x | 2-: 4-1/               | 2" x 4" | 7.0      |

## **DESCRIPTION**

This Transparent Grey Sphere Vase is an ideal gift for any corporate promotions, celebration events, or personal gift giving occasions, including Wedding & Anniversary, Valentine's Day, or Birthday, with our free personalization and engraving services.