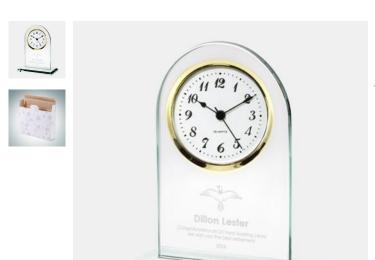

Material Imprint Method

SKU Dimension (H x W x D) Imprint Area Wt. (lb)

## **PRICING**

No Setup Fee Free Personalization for one logo and texts; Free Proof if vector art provided; Packaging as shown included.

Size SKU 12 25 50 100+(4C)

## **Custom Option:**

- Color filled (per piece), Available for Sandblast Etch only: \$12.50(G)/Logo; \$25(G)/Logo+texts
- Additional Location Engraving (per piece): \$12.50(G) per location
- Additional Logo (per piece): \$5.00 (G) per logo
- Logo/artwork clean up or conversion (one-time): \$40 (G)

\*Less than minimum charge \$50(G) will be applied if the order qty per sku is under first column quantity

## **DESCRIPTION**