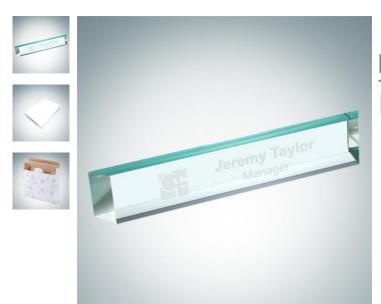

## Jade Slant Beveled Nameplate

| Material Jade Glass |        |                     | Imprint Method Lase |        | Laser Eı     | r Engraving |  |
|---------------------|--------|---------------------|---------------------|--------|--------------|-------------|--|
|                     | SKU    | Dimension (H x      | W x D)              | Imprii | nt Area      | Wt. (lb)    |  |
| NA                  | 120310 | 2-1/4" x 12" x 3/4" |                     | 2" >   | <b>κ</b> 10" | 2.9         |  |

## **DESCRIPTION**

This Jade Glass Slant Beveled Nameplate is a great desktop accessory that is made to stand out and be noticed. Great for Birthdays, Promotions, and Father's Day. Display your name proudly with our free engraving service!