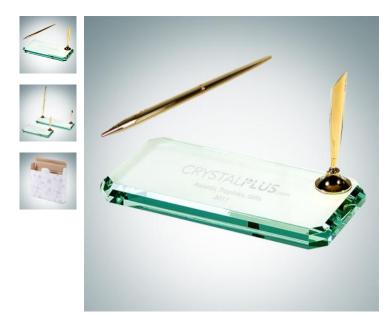

| Jade Beveled Glass G | old Pen Set |
|----------------------|-------------|
|----------------------|-------------|

| Material Jade Glass Imprint Me |        |                         | nprint Method | Laser En  | ngraving |
|--------------------------------|--------|-------------------------|---------------|-----------|----------|
|                                | SKU    | Dimension (H x W >      | cD) Impi      | rint Area | Wt. (lb) |
| S                              | 120361 | Single Pen, 1/2" x 6" x | 3" 2          | " x 4"    | 1.5      |
| L                              | 120362 | Double Pens, 1/2" x 8"  | x 3" 2        | " x 6"    | 4.0      |

## DESCRIPTION

This Jade Glass Gold Pen Set features a large etch area for your name or company logo and includes a Gold Pen(s). Great or Birthday's, Promotions, and Father's Day.