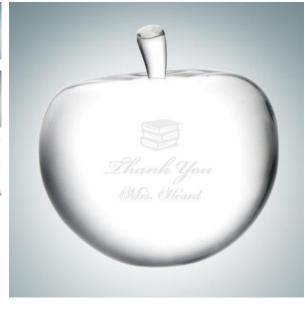

## Crystal Apple

Material Optical Crystal Imprint Method Sandblast Etch

|    | SKU    | Dimension (H x W x D)    | Imprint Area | Wt. (lb) |
|----|--------|--------------------------|--------------|----------|
| NA | 101730 | 2-7/8" x 3-1/8" x 3-1/8" | 1" x 2-1/2"  | 2.0      |

## **DESCRIPTION**

This Optical Crystal Apple is perfect for present and future educators and is the gift that will keep giving. It is an affordable way to recognize achievement and commitment to excellence.