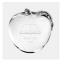

## Apple with Clear Leaf

| Material Molten Glass |        | Imprint Method Sandblast Etch |        |              |      |          |
|-----------------------|--------|-------------------------------|--------|--------------|------|----------|
|                       | SKU    | Dimension (H x                | W x D) | Imprint Area |      | Wt. (lb) |
| NA                    | 140020 | 2-7/8" x 2-3/4" x 2-3         | 3/4"   | 1"           | x 1" | 1.5      |

## **DESCRIPTION**

This Glass Apple is perfect for present and future educators and is the gift that will keep giving. Our glass gifts are an affordable way to recognize achievement and commitment to excellence.