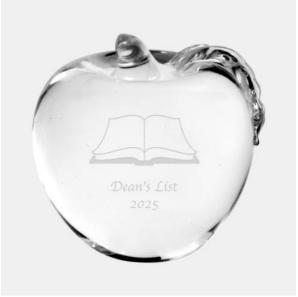

## Apple with Clear Leaf

| Material Molten Glass |        | Imprint Method Sandblast Etch |        |              |      |          |
|-----------------------|--------|-------------------------------|--------|--------------|------|----------|
|                       | SKU    | Dimension (H x                | W x D) | Imprint Area |      | Wt. (lb) |
| NA                    | 140020 | 2-7/8" x 2-3/4" x 2-3         | 3/4"   | 1"           | x 1" | 1.5      |

## **DESCRIPTION**

This Glass Apple is perfect for present and future educators and is the gift that will keep giving. Our glass gifts are an affordable way to recognize achievement and commitment to excellence.