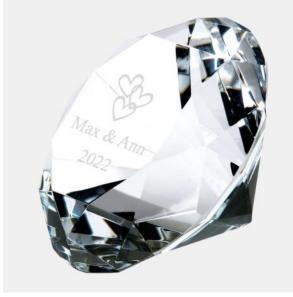

## Crystal Diamond

Material Optical Crystal

Imprint Method Sandblast Etch

|    | SKU    | Dimension (H x W x D)       | Imprint Area    | Wt. (lb) |
|----|--------|-----------------------------|-----------------|----------|
| XS | 101401 | 1-5/8" x 2-3/8"Dia x 1-5/8" | 1-1/2" x 1-1/2" | 1.0      |
| S  | 101402 | 2" x 2-3/4"Dia x 2"         | 1-3/4" x 1-3/4" | 1.0      |
| М  | 101403 | 2-1/4" x 3-1/8"Dia x 2-1/4" | 2" x 2"         | 2.0      |
| L  | 101404 | 2-7/8" x 4"Dia x 2-7/8"     | 2-3/4" x 2-3/4" | 2.0      |

## **DESCRIPTION**

This Optical Crystal Diamond is great for Valentine's Day, Weddings, Anniversaries, Birthdays and any other memorable occasion. Our unique personalized Diamond Paperweight expresses your sentiment and adds a personal touch to her display shelf or desk! We artfully engrave your personal heartfelt message along with your own artwork. Whether she is your Mom, Grandma, Nana or Aunt - she'll love this gift and will treasure it every day!