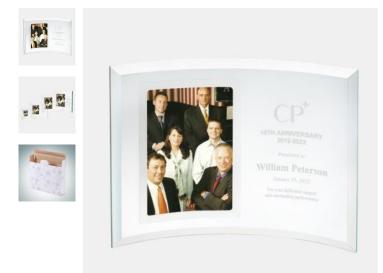

## DESCRIPTION

This Jade Curved Vertical Silver Photo Frame is an ideal gift for any corporate promotions, celebration events, or personal gift giving occasions, including Wedding & Anniversary, Valentine's Day, or Birthday, with our free personalization and engraving services.