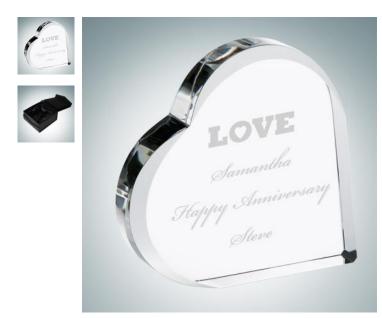

## DESCRIPTION

This high quality, Optical Crystal Heart Plaque Keepsake is elegantly hand-polished and beveled to perfection with ample room for personalization. It's a perfect keepsake gift for Valentine's Day, Mother's Day or any other special occasion.