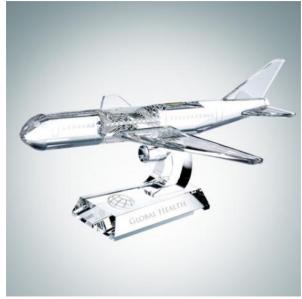

## Airplane Award

Material Optical Crystal Imprint Method Sandblast Etch

|    | SKU    | Dimension (H x W x D)      | Imprint Area  | Wt. (lb) |
|----|--------|----------------------------|---------------|----------|
| NA | 100132 | 5-1/2" x 11-7/8" x 10-1/4" | 3/4" x 4-1/4" | 24.0     |

## **DESCRIPTION**

This Optical Crystal Airplane is awarded to those that are frequent fliers, pilots, passengers, or flight attendants. Engrave a name or company logo using our free personalization service.