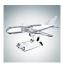

## Airplane Award

Material Optical Crystal Imprint Method Sandblast Etch

|    | SKU    | Dimension (H x W x D)      | Imprint Area  | Wt. (lb) |
|----|--------|----------------------------|---------------|----------|
| NA | 100132 | 5-1/2" x 11-7/8" x 10-1/4" | 3/4" x 4-1/4" | 24.0     |

## **DESCRIPTION**

This Optical Crystal Airplane is awarded to those that are frequent fliers, pilots, passengers, or flight attendants. Engrave a name or company logo using our free personalization service.