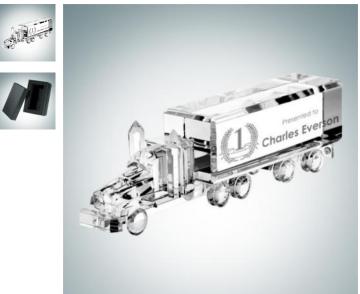

## 18 Wheels Truck Award

| Material Optical Crystal |        | Imprint Method    |        | Sandblast Etch |          |          |
|--------------------------|--------|-------------------|--------|----------------|----------|----------|
|                          | SKU    | Dimension (H x    | W x D) | Imprir         | nt Area  | Wt. (lb) |
| NA                       | 100142 | 3" x 10-3/4" x 2" |        | 1-3/8"         | x 5-7/8" | 5.0      |

## DESCRIPTION

Just as a Big Rig makes an impression on the road, this Optical Crystal Truck is sure to make an impression on the recipient. It offers ample engraving room on the side of the trailer for names or a company logo.