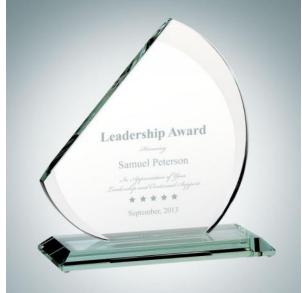

## Jade Reach for the Sky Award

| Material Jade Glass |        | Glass Imprint N       | Imprint Method Laser Engraving |          |  |
|---------------------|--------|-----------------------|--------------------------------|----------|--|
|                     | SKU    | Dimension (H x W x D) | Imprint Area                   | Wt. (lb) |  |
| М                   | 120732 | 8-5/8" x 8" x 3"      | 4-1/2" x 3-1/8"                | 5.0      |  |
| L                   | 120733 | 9-5/8" x 9" x 3"      | 4" x 5-1/2"                    | 6.0      |  |

## **DESCRIPTION**

This Jade Glass Reach for the Sky award is a symbol of the success. It is an ideal award to recognize top performers in any organization.