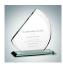

## Jade Reach for the Sky Award

| Material Jade Glass |        | Glass Imprint N       | Imprint Method Laser Engraving |          |  |
|---------------------|--------|-----------------------|--------------------------------|----------|--|
|                     | SKU    | Dimension (H x W x D) | Imprint Area                   | Wt. (lb) |  |
| М                   | 120732 | 8-5/8" x 8" x 3"      | 4-1/2" x 3-1/8"                | 5.0      |  |
| L                   | 120733 | 9-5/8" x 9" x 3"      | 4" x 5-1/2"                    | 6.0      |  |

## **DESCRIPTION**

This Jade Glass Reach for the Sky award is a symbol of the success. It is an ideal award to recognize top performers in any organization.