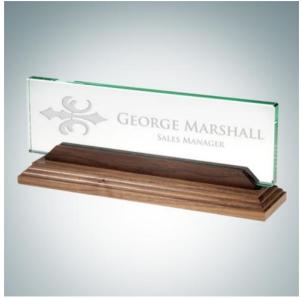

## Jade Nameplate with Walnut Base

| Material Jade Glass |        | Imprint Method Laser Engraving |  |              | ngraving |          |
|---------------------|--------|--------------------------------|--|--------------|----------|----------|
|                     | SKU    | Dimension (H x W x D)          |  | Imprint Area |          | Wt. (lb) |
| NA                  | 120320 | 4" x 10" x 2-1/2"              |  | 2-1/8"       | x 9-1/2" | 5.0      |

## **DESCRIPTION**

This Jade Glass Nameplate is a perfect way to show your appreciation for an employee's hard work and outstanding leadership. Personalize it with the recipient's name or a company logo using our free engraving service!