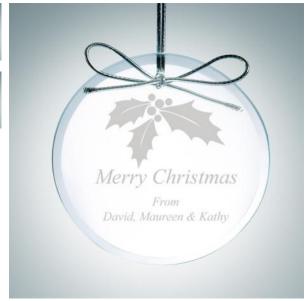

## Premium Jade Circle Ornament

| Mate | Alaterial Clear Glass |                         | nprint Method | Laser Er   | Laser Engraving |  |
|------|-----------------------|-------------------------|---------------|------------|-----------------|--|
|      | SKU                   | Dimension (H x W        | x D) Impr     | rint Area  | Wt. (lb)        |  |
| NA   | 130120                | 3-1/2" x 3-1/2" x 3/16" | 2-1/2         | " x 2-1/2" | 0.8             |  |

## **DESCRIPTION**

This Jade Circle Ornament is an ideal gift for any holiday celebration events or personal gift giving occasions, including Christmas, Birthdays, Engagements, Wedding, Anniversaries, or End-of-Year Party or Employee Recognition events, with our free personalization and high-quality engraving services. Each ornament is hand-finished and comes with a silver ribbon for hanging and a velvet storage pouch.