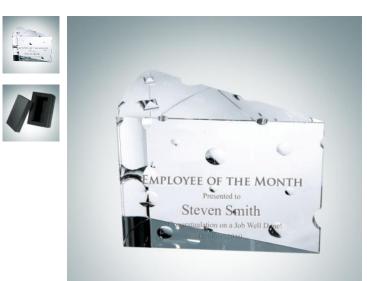

## DESCRIPTION

A common expression for the CEO is "the big cheese", which means the most influential or important person in a group. This Optical Crystal Big Cheese Award is made with great detail to resemble a real wedge of cheese. Perfect gift to show appreciation.