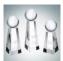

## Championship Tennis Trophy

Material Optical Crystal Imprint Method Sandblast Etch

|   | SKU    | Dimension (H x W x D) | Imprint Area    | Wt. (lb) |
|---|--------|-----------------------|-----------------|----------|
| S | 102361 | 6" x 2-3/8" x 2-3/8"  | 3-1/4" x 1-1/8" | 2.7      |
| М | 102362 | 7" x 2-3/8" x 2-3/8"  | 4-3/4" x 1-1/8" | 3.2      |
| L | 102363 | 8" x 2-3/8" x 2-3/8"  | 5-1/2" x 1-1/8" | 4.0      |

## **DESCRIPTION**

This Optical Crystal Tennis rests on top a Crystal pedestal that offers ample room for personalization. Perfect award for Fantasy Tennis winners, coaches, MVP's, and any other Tennis related events.