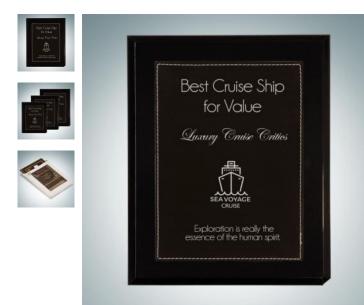

## DESCRIPTION

Recognize excellence or a milestone achievement in your group or office by giving this High Gloss Solid Blackwood Wall Plaque, available in three graduated sizes. Customize this plaque by engraving a name, company logo, or personal message on the Black/Silver Leather Plate.