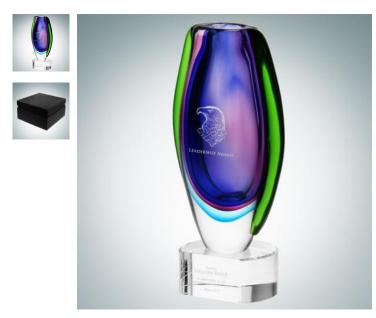

## Art Glass Deep Blue Sea Bud Vase with Optic

| Material Mouth Blown Glass |        |                                                  | Imprint Method Sandblast Etch |              |  |          |  |
|----------------------------|--------|--------------------------------------------------|-------------------------------|--------------|--|----------|--|
|                            | SKU    | Dimension (H x W x D)                            |                               | Imprint Area |  | Wt. (lb) |  |
| NA                         | 170063 | 10-1/4" x 4-5/8" x 2-1/2" Vase: 2" x 2", Base: 1 |                               |              |  | 8.0      |  |

## DESCRIPTION

This Mouth-Blown Art Glass Deep Blue Sea Bud Vase is Truly a Work of Art. Its Blue and Green Hues are Stunning as the Light Shines Through. With a Logo and Verbiage Engraved, it is a Truly Unique Award for any Recognition Occasions and can also be a Decorative Piece for any Home or Office. An Optical Crystal Base is attached for Additional Personalization, making it ideal for any Recognition Occasion. \*Minor bubbles, flaw lines or size/shape/color variation between each piece are considered acceptable due to the nature of the mouth blown manufacturing process. \*Dimensional weight indicated on the item chart will be applied for the shipping charge calculation.