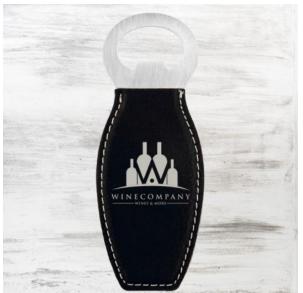

## Black/Silver Leatherette Bottle Opener with Ma

| Mate | Material Leather |                         | Method Laser Er | aser Engraving |  |
|------|------------------|-------------------------|-----------------|----------------|--|
|      | SKU              | Dimension (H x W x D)   | Imprint Area    | Wt. (lb)       |  |
| NA   | 410135           | 4-5/8" x 1-3/4" x 3/16" | 2-3/4" x 1"     | 1.0            |  |

## **DESCRIPTION**

This Black/Silver Leatherette Bottle Opener with Magnet is a perfect gift for birthdays, promotions, and other special occasions. Personalize this leather piece to promote your company/brand or to give as a personal gift to a friend or family member!