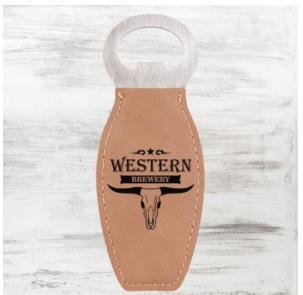

## Light Brown Leatherette Bottle Opener with Ma

| Material Leather |        | Imprint Method Laser Engraving |           |             |          |
|------------------|--------|--------------------------------|-----------|-------------|----------|
|                  | SKU    | Dimension (H x W               | / x D) In | mprint Area | Wt. (lb) |
| NA               | 410137 | 4-5/8" x 1-3/4" x 3/16         | 5" 2      | 2-3/4" x 1" | 1.0      |

## **DESCRIPTION**

This Light Brown Leatherette Bottle Opener with Magnet is a perfect gift for birthdays, promotions, and other special occasions. Personalize this leather piece to promote your company/brand or to give as a personal gift to a friend or family member!