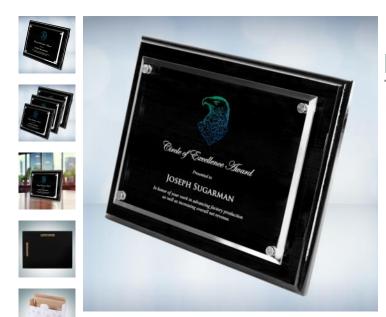

## DESCRIPTION

Recognize excellence or a milestone achievement in your group or office by giving this Color Imprinted Blackwood Piano Finish Plaque. Perfect award to recognize leadership, hard work, and utmost dedication throughout the years. Customize this plaque by engraving a name, company logo, or personal message on the acrylic glass. This plaque can be hung vertically, horizontally, or displayed on a desktop with the pole stand included. Personalize this award using our free color imprinting service.