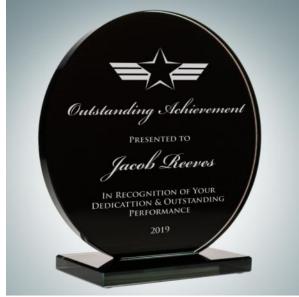

## Black Glass Honorary Circle Award

| Mate | Material Jade Glass |                      | Imprint Method |        | Laser Engraving |          |
|------|---------------------|----------------------|----------------|--------|-----------------|----------|
|      | SKU                 | Dimension (H x W     | x D)           | Imprir | nt Area         | Wt. (lb) |
| NA   | 120962              | 6" x 5-7/8" x 2-3/8" |                | 3-1/2" | x 3-1/2"        | 2.5      |

## **DESCRIPTION**

This hand-crafted Black Glass Honorary Circle Award is perfect to recognize excellence in your group or office. Personalized this high quality award by engraving a name, company logo, special artwork or personal message.