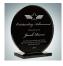

## Black Glass Honorary Circle Award

| Mate | Material Jade Glass |                      | Imprint Method |        | Laser Engraving |          |
|------|---------------------|----------------------|----------------|--------|-----------------|----------|
|      | SKU                 | Dimension (H x W     | x D)           | Imprir | nt Area         | Wt. (lb) |
| NA   | 120962              | 6" x 5-7/8" x 2-3/8" |                | 3-1/2" | x 3-1/2"        | 2.5      |

## **DESCRIPTION**

This hand-crafted Black Glass Honorary Circle Award is perfect to recognize excellence in your group or office. Personalized this high quality award by engraving a name, company logo, special artwork or personal message.