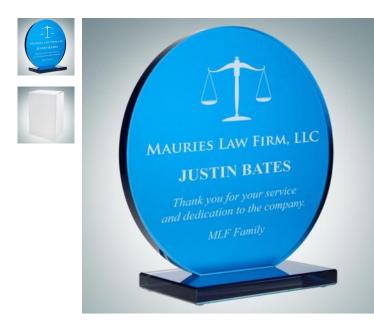

## Blue Glass Honorary Circle Award

| Mate | erial Jade | Glass Impri           | Imprint Method Laser Engraving |          |  |  |
|------|------------|-----------------------|--------------------------------|----------|--|--|
|      | SKU        | Dimension (H x W x D) | Imprint Area                   | Wt. (lb) |  |  |
| NA   | 120963     | 6" x 5-7/8" x 2-3/8"  | 3-1/2" x 3-1/2"                | 3.0      |  |  |

## DESCRIPTION

This hand-crafted Blue Glass Honorary Circle Award is perfect to recognize excellence in your group or office. Personalized this high quality award by engraving a name, company logo, special artwork or personal message.