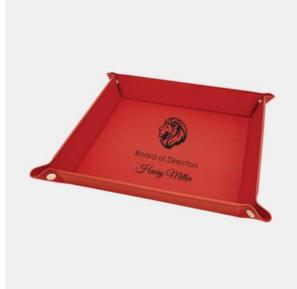

## Red Leatherette Snap Up Tray with Silver Sna

| Mate | erial Leath | ner Imprint N         | Imprint Method Laser Engraving |          |  |
|------|-------------|-----------------------|--------------------------------|----------|--|
|      | SKU         | Dimension (H x W x D) | Imprint Area                   | Wt. (lb) |  |
| NA   | 410146      | 1-3/4" x 9" x 9"      | 8" x 8"                        | 3.0      |  |

## **DESCRIPTION**

This Red Leatherette Snap Up Tray with Silver Snaps is the perfect gift for birthdays, promotions, and other special occasions. Its unique leather touch easily transforms any room into a deluxe space!