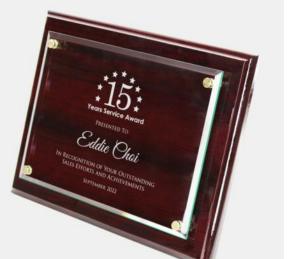

## **DESCRIPTION**

Recognize excellence or a milestone achievement in your group or office by giving this Rosewood Piano Finish Plaque. This is the perfect award to recognize leadership, hard work, and utmost dedication throughout the years. Customize this plaque by engraving a name, company logo, or personal message on the glass plate. This plaque can be hung vertically, horizontally, or displayed on a desktop with the pole stand included. Wood Plaque: Rosewood, 3/8" Thick Plate: 3/16" Thick, Jade Glass Engraving Method: Laser