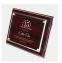

## Floating Glass Plate on Gloss Horiz./Verti. Ros

Imprint Method Laser Engraving

|   |        | · ·                             |                 |          |
|---|--------|---------------------------------|-----------------|----------|
|   |        |                                 |                 |          |
|   | SKU    | Dimension (H x W x D)           | Imprint Area    | Wt. (lb) |
| S | 160411 | 8" x 10" x 1-1/4" / Glass: 6" x | 4-1/2" x 6-1/2" | 4.0      |
| М | 160412 | 9" x 12" x 1-1/4" / Glass: 7" x | 5-3/8" x 8-1/4" | 8.0      |
| L | 160413 | 10-1/2" x 13" x 1-1/4" / Glass: | 6-3/4" x 9-1/4" | 13.0     |

## **DESCRIPTION**

Recognize excellence or a milestone achievement in your group or office by giving this Rosewood Piano Finish Plaque. This is the perfect award to recognize leadership, hard work, and utmost dedication throughout the years. Customize this plaque by engraving a name, company logo, or personal message on the glass plate. This plaque can be hung vertically, horizontally, or displayed on a desktop with the pole stand included. Wood Plaque: Rosewood, 3/8" Thick Plate: 3/16" Thick, Jade Glass Engraving Method: Laser