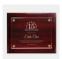

## Floating Glass Plate on Gloss Horiz./Verti. Ros

Imprint Method Laser Engraving

|   |        | · ·                             |                 |          |
|---|--------|---------------------------------|-----------------|----------|
|   |        |                                 |                 |          |
|   | SKU    | Dimension (H x W x D)           | Imprint Area    | Wt. (lb) |
| S | 160411 | 8" x 10" x 1-1/4" / Glass: 6" x | 4-1/2" x 6-1/2" | 4.0      |
| М | 160412 | 9" x 12" x 1-1/4" / Glass: 7" x | 5-3/8" x 8-1/4" | 8.0      |
| L | 160413 | 10-1/2" x 13" x 1-1/4" / Glass: | 6-3/4" x 9-1/4" | 13.0     |

## **DESCRIPTION**

Recognize excellence or a milestone achievement in your group or office by giving this Rosewood Piano Finish Plaque. This is the perfect award to recognize leadership, hard work, and utmost dedication throughout the years. Customize this plaque by engraving a name, company logo, or personal message on the glass plate. This plaque can be hung vertically, horizontally, or displayed on a desktop with the pole stand included. Wood Plaque: Rosewood, 3/8" Thick Plate: 3/16" Thick, Jade Glass Engraving Method: Laser