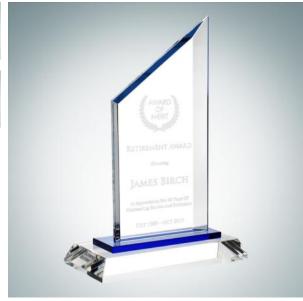

## Blue Sail Award

| Mate | Naterial Optical Crystal |                      | Imprint Method |        | Sandblast Etch |          |
|------|--------------------------|----------------------|----------------|--------|----------------|----------|
|      | SKU                      | Dimension (H x       | W x D)         | Impri  | nt Area        | Wt. (lb) |
| NA   | 100300                   | 9-1/2" x 6" x 2-1/2" |                | 4-7/8" | x 2-1/2"       | 4.0      |

## **DESCRIPTION**

Honor corporate excellence and celebrate milestone achievements with this Blue Sail Award. Personalize this piece by engraving the recipient name, company logo, and award details such as Years of Service, Retirement, Sales Achievements, and Leadership Recognition with our free high-quality personalization and engraving services.