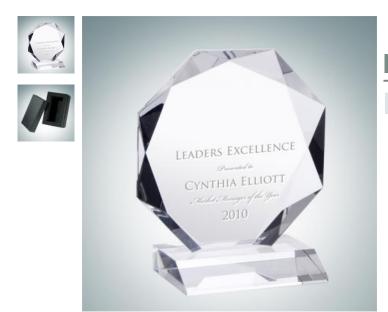

| Prestige | Octagon |
|----------|---------|
|----------|---------|

| Material Optical Crystal |        |                  | Imprint Method Sandblast Etch |        |          |          |
|--------------------------|--------|------------------|-------------------------------|--------|----------|----------|
|                          |        |                  |                               |        |          |          |
|                          | SKU    | Dimension (H x   | W x D)                        | Imprir | nt Area  | Wt. (lb) |
| S                        | 100601 | 6-3/4" x 6" x 3" |                               | 3-7/8" | x 3-5/8" | 4.0      |
| М                        | 100602 | 7-3/4" x 7" x 3" |                               | 4-1/2" | x 4-1/4" | 5.2      |
| L                        | 100603 | 8-3/4" x 8" x 3" |                               | 4-3/4" | x 4-7/8" | 6.5      |

## DESCRIPTION

Recognize excellence or a milestone achievement in your group or office by giving this Optical Crystal Prestige Octagon Award. Customize it by engraving a name, company logo, or personal message using our free personalization service! \*The bevel and reversed engraving are on the back side of the piece for optimal reflective effect.