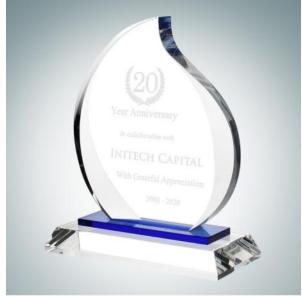

## Blue Eternal Flame

| Material Optical Crystal |        | Imprint Method Sandblast Etch |        |        |          |          |
|--------------------------|--------|-------------------------------|--------|--------|----------|----------|
|                          | SKU    | Dimension (H x \              | W x D) | Imprir | nt Area  | Wt. (lb) |
| N/                       | 100630 | 7" x 6" x 2-1/2"              |        | 2-7/8" | x 2-7/8" | 4.0      |

## **DESCRIPTION**

Honor corporate excellence and celebrate milestone achievements with this Blue Eternal Flame Award. Personalize this piece by engraving the recipient name, company logo, and award details such as Years of Service, Retirement, Sales Achievements, and Leadership Recognition with our free high-quality personalization and engraving services.