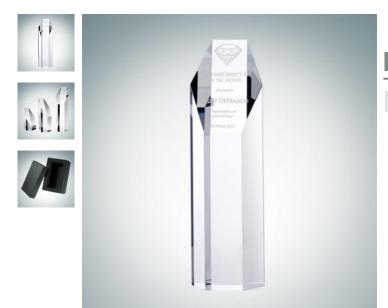

## DESCRIPTION

Give this Optical Crystal Hexagon Tower Award to those who display daily achievements and a commitment to success. Personalize this award using our free engraving service. Perfect for any employee recognition events.