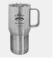

## Polar Camel Vacuum Silver Insulated Travel N

| Mate | Material Stainless Steel |                      | Imprint Method |        | Laser Engraving |          |
|------|--------------------------|----------------------|----------------|--------|-----------------|----------|
|      | SKU                      | Dimension (H x       | W x D)         | Imprii | nt Area         | Wt. (lb) |
| 20oz | 400062                   | 7-3/4" x 3-5/8" x 5" |                | 2-1/2" | x 1-3/4"        | 3.0      |

## **DESCRIPTION**

This Polar Camel Vacuum Silver Insulated Travel Mug with Slider Lid, 20oz is an ideal gift for any corporate promotions, celebration events, or personal gift giving occasions, including Wedding & Anniversary, Valentine's Day, or Birthday, with our free personalization and engraving services.