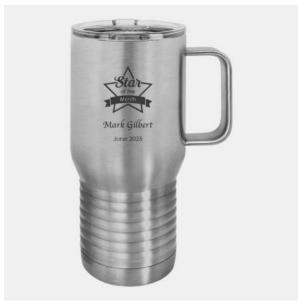

## Polar Camel Vacuum Silver Insulated Travel N

| Mate | Material Stainless Steel |                      | Imprint Method |        | Laser Engraving |          |
|------|--------------------------|----------------------|----------------|--------|-----------------|----------|
|      | SKU                      | Dimension (H x       | W x D)         | Imprii | nt Area         | Wt. (lb) |
| 20oz | 400062                   | 7-3/4" x 3-5/8" x 5" |                | 2-1/2" | x 1-3/4"        | 3.0      |

## **DESCRIPTION**

This Polar Camel Vacuum Silver Insulated Travel Mug with Slider Lid, 20oz is an ideal gift for any corporate promotions, celebration events, or personal gift giving occasions, including Wedding & Anniversary, Valentine's Day, or Birthday, with our free personalization and engraving services.