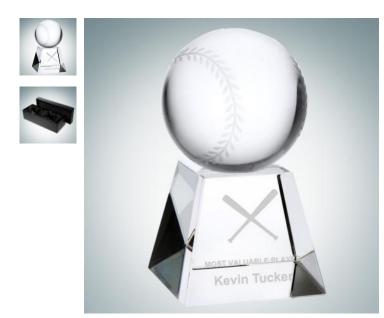

## **Baseball with Short Base**

| Material Optical Crystal |        |                      | Imprint Method Sandblast Etch |                 |          |
|--------------------------|--------|----------------------|-------------------------------|-----------------|----------|
|                          | SKU    | Dimension (H x       | W x D)                        | Imprint Area    | Wt. (lb) |
| NA                       | 101201 | 4" x 2-3/8" x 2-3/8" |                               | 1-7/8" x 2-3/8" | 2.0      |

## DESCRIPTION

This Optical Crystal Baseball attached on top a Crystal pedestal that offers ample room for personalization. Perfect award for Fantasy Baseball winners, coaches, MVP's, and any other Baseball related events.