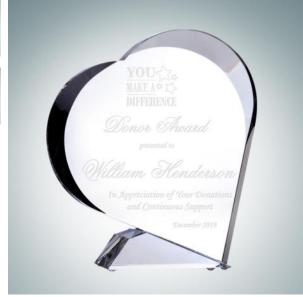

## The Giving Heart Plaque

| Material Optical Crystal |    | Imprint Method Sandblast Etch |                       |  |              |          |          |
|--------------------------|----|-------------------------------|-----------------------|--|--------------|----------|----------|
|                          |    | SKU                           | Dimension (H x W x D) |  | Imprint Area |          | Wt. (lb) |
|                          | NA | 100930                        | 7-1/2" x 6-3/4" x 2"  |  | 3-7/8"       | x 4-3/8" | 4.3      |

## **DESCRIPTION**

A prestigious heart plaque is used to honor those whose work explores the human journey by artistically expressing hope and respect for the positive values of life. It is an ideal donor appreciation award, community volunteer, Valentine's Day and Mother's Day.