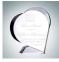

## The Giving Heart Plaque

| Material Optical Crystal |    | Imprint Method Sandblast Etch |                       |  |              |          |          |
|--------------------------|----|-------------------------------|-----------------------|--|--------------|----------|----------|
|                          |    | SKU                           | Dimension (H x W x D) |  | Imprint Area |          | Wt. (lb) |
|                          | NA | 100930                        | 7-1/2" x 6-3/4" x 2"  |  | 3-7/8"       | x 4-3/8" | 4.3      |

## **DESCRIPTION**

A prestigious heart plaque is used to honor those whose work explores the human journey by artistically expressing hope and respect for the positive values of life. It is an ideal donor appreciation award, community volunteer, Valentine's Day and Mother's Day.